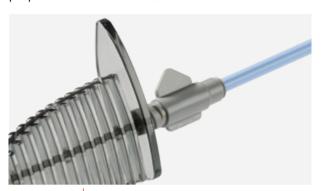

### **GORE® TIPS Sheath**

Interlocking feature secures dilator hub and 10 Fr introducer sheath during advancement.

Transparent tapered hub provides clear view of access sleeve and device delivery catheter.

Direction indicators verify component alignment during device preparation and initial insertion.

The GORE TIPS Set consists of the GORE® TIPS Sheath and the GORE TIPS Needle.

The GORE TIPS Needle consists of a high-strength, stiff 16 Gauge stainless steel hollow shaft needle and 10 Fr guiding catheter.