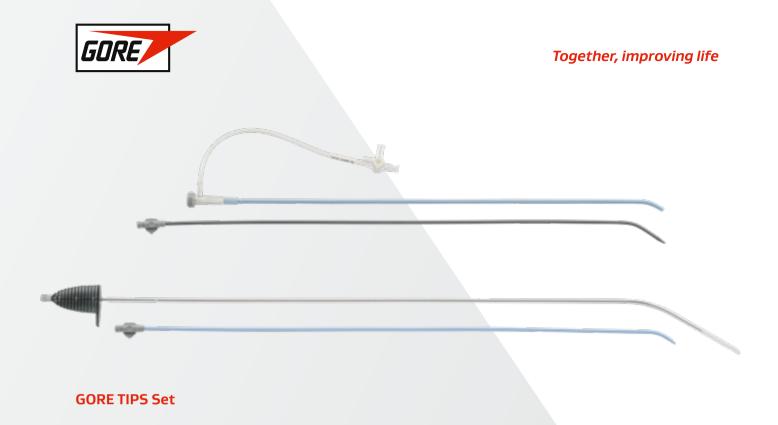

# DESIGNED TO DELIVER

Advanced accessories exclusively tailored for TIPS procedures.

Direction indicators verify component alignment during device preparation and initial insertion.

The GORE TIPS Set consists of the GORE® TIPS Sheath and the GORE TIPS Needle.

The GORE TIPS Needle consists of a high-strength, stiff 16 Gauge stainless steel hollow shaft needle and 10 Fr guiding catheter.

#### **GORE TIPS Set**

| Catalogue<br>number | GORE TIPS Set component | Effective length (cm) | Accepts guidewire diameter (in) |
|---------------------|-------------------------|-----------------------|---------------------------------|
| TSET1016            | 16 Gauge needle         | 56                    | ≤ .035                          |
|                     | 10 Fr Introducer sheath | 40                    | ≤ .035                          |
|                     | 10 Fr Dilator           | 47                    | ≤ .035                          |
|                     | 10 Fr Guiding catheter  | 49                    | ≤ .035                          |