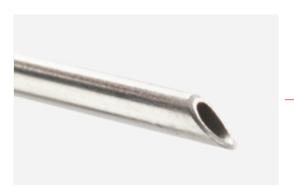

The GORE TIPS Needle features a status band that when visible confirms that the needle tip is covered.

Stiff 16 Gauge needle provides responsive needle torque control.

Sharp needle tip aids precise needle puncture.

Direction indicators verify component alignment during device preparation and initial insertion.

The GORE TIPS Set consists of the GORE® TIPS Sheath and the GORE TIPS Needle.

The GORE TIPS Needle consists of a high-strength, stiff 16 Gauge stainless steel hollow shaft needle and 10 Fr guiding catheter.