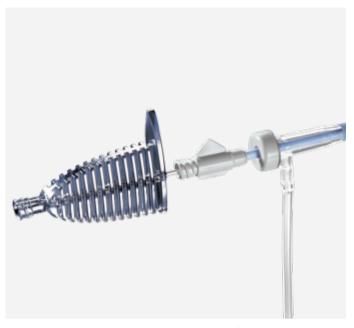

#### **GORE TIPS Needle**

Ergonomic handle enhances grip and needle control.

Direction indicators verify component alignment during device preparation and initial insertion.

Status band confirms needle tip protection.

The GORE TIPS Needle features a status band that when visible confirms that the needle tip is covered.

Stiff 16 Gauge needle provides responsive needle torque control.

Sharp needle tip aids precise needle puncture.

Direction indicators verify component alignment during device preparation and initial insertion.

The GORE TIPS Set consists of the GORE® TIPS Sheath and the GORE TIPS Needle.

The GORE TIPS Needle consists of a high-strength, stiff 16 Gauge stainless steel hollow shaft needle and 10 Fr guiding catheter.