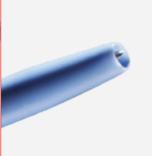

#### **GORE TIPS Needle**

Ergonomic handle enhances grip and needle control.

Direction indicators verify component alignment during device preparation and initial insertion.

Status band confirms needle tip protection.

The GORE TIPS Needle features a status band that when visible confirms that the needle tip is covered.

Stiff 16 Gauge needle provides responsive needle torque control.

Sharp needle tip aids precise needle puncture.