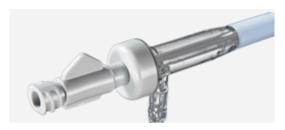

### **GORE® TIPS Sheath**

Interlocking feature secures dilator hub and 10 Fr introducer sheath during advancement.

Transparent tapered hub provides clear view of access sleeve and device delivery catheter.

The GORE® TIPS Sheath consists of a flexible 10 Fr introducer sheath with a hemostatic valve and a 10 Fr dilator.