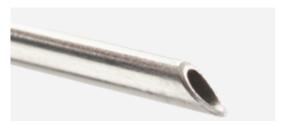

#### **GORE TIPS Needle**

Ergonomic handle enhances grip and needle control.

Direction indicators verify component alignment during device preparation and initial insertion.

Status band confirms needle tip protection.

The GORE TIPS Needle features a status band that when visible confirms that the needle tip is covered.

Stiff 16 Gauge needle provides responsive needle torque control.

Sharp needle tip aids precise needle puncture.