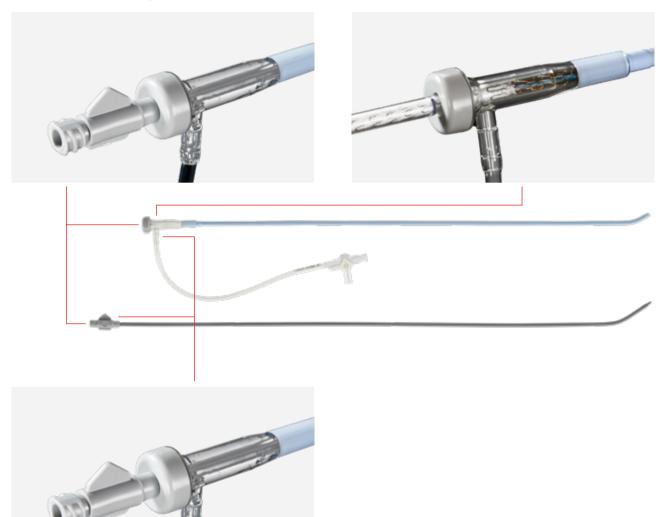

### **GORE® TIPS Sheath**

Interlocking feature secures dilator hub and 10 Fr introducer sheath during advancement.

Transparent tapered hub provides clear view of access sleeve and device delivery catheter.

Direction indicators verify component alignment during device preparation and initial insertion.

The GORE TIPS Set consists of the GORE® TIPS Sheath and the GORE TIPS Needle.

The GORE TIPS Needle consists of a high-strength, stiff 16 Gauge stainless steel hollow shaft needle and 10 Fr guiding catheter.

The GORE® TIPS Sheath consists of a flexible 10 Fr introducer sheath with a hemostatic valve and a 10 Fr dilator.