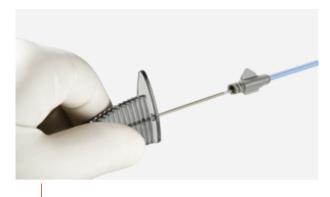

#### **GORE TIPS Needle**

Ergonomic handle enhances grip and needle control.

Direction indicators verify component alignment during device preparation and initial insertion.

Status band confirms needle tip protection.

The GORE TIPS Needle features a status band that when visible confirms that the needle tip is covered.

Stiff 16 Gauge needle provides responsive needle torque control.

Sharp needle tip aids precise needle puncture.