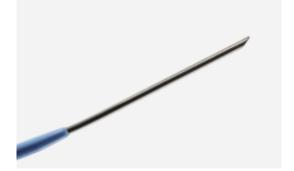

Direction indicators verify component alignment during device preparation and initial insertion.

The GORE TIPS Set consists of the GORE® TIPS Sheath and the GORE TIPS Needle.

The GORE TIPS Needle consists of a high-strength, stiff 16 Gauge stainless steel hollow shaft needle and 10 Fr guiding catheter.

The GORE® TIPS Sheath consists of a flexible 10 Fr introducer sheath with a hemostatic valve and a 10 Fr dilator.