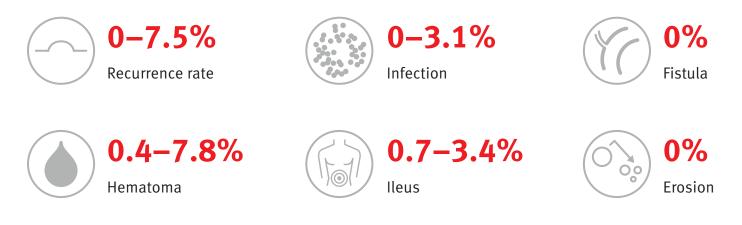

## **Over 20 years of clinical outcomes**

Summary of key data points: N = 5,510 patients | Follow-up: 1-96 months\*